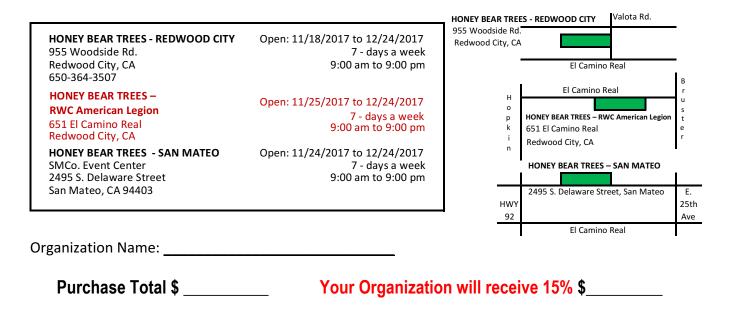

Honey Bear Trees- San Carlos has had to move locations!! We are now located in the parking lot at the American Legion in Redwood City at 651 El Camino Real.